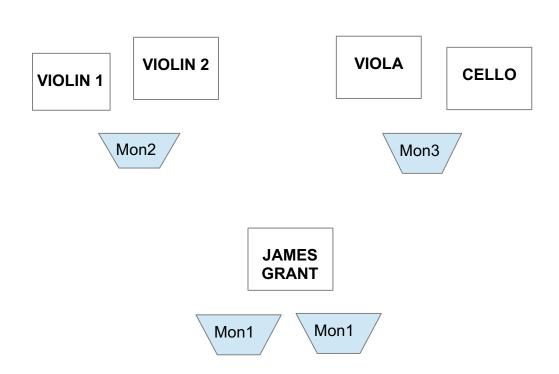

#### **Channel List**

| 1. | Violin 1 | DPA4099 with correct instrument mount |
|----|----------|---------------------------------------|
| 2. | Violin 2 | DPA4099 with correct instrument mount |
| 3. | Viola    | DPA4099 with correct instrument mount |
| 4. | Cello    | DPA4099 with correct instrument mount |
|    |          |                                       |

5. James Gtr 1 DI 6. James Gtr 2 DI

James Vox
Spare Vox
Shure SM58
Shure SM58

### **Audio Requirements**

PA system suitable for venue with sub bass Quality FOH console Minimum 1 reverb and 1 delay

4 wedge monitors on 3 separate mixes

2 tall boom microphone stands in good condition

# Stage Plan